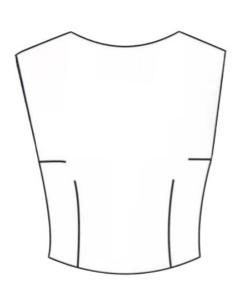

hat you found my author's pattern

## "BASIC BODICE"!

I sincerely hope that it will bring you invaluable benefit! The pattern is given in 5 sizes: **XS,S,M,L,XL**.

| Size               | XS | S  | M  | L  | XL  |
|--------------------|----|----|----|----|-----|
| Bust               | 84 | 88 | 92 | 96 | 100 |
| Girt under<br>bust | 72 | 76 | 80 | 84 | 88  |
| Waist              | 65 | 69 | 73 | 77 | 81  |

# The pattern consists of 2 parts:

- 1- Front
- **2-** Back

### **ATTENTION!**

The pattern already has seam allowances!

The stitching is **0,7 cm** along the seams, **1 cm** in the center of the back!

When printing a pattern, specify in the printer parameters:

"Real size", "Scale 100%"

I wish you easy cutting and sewing!

Sincerely, Elena, founder of Corsetcraft Academy school