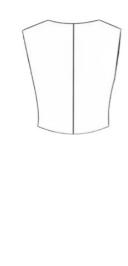

t you found my author's pattern

## "BASIC BODICE"!

I sincerely hope that it will bring you invaluable benefit! The pattern is given in 5 sizes: **XS,S,M,L,XL**.

| Size               | XS | S  | M  | L  | XL  |
|--------------------|----|----|----|----|-----|
| Bust               | 84 | 88 | 92 | 96 | 100 |
| Girt under<br>bust | 72 | 76 | 80 | 84 | 88  |
| Waist              | 65 | 69 | 73 | 77 | 81  |

# The pattern consists of 2 parts:

- 1- Front
- **2-** Back

### **ATTENTION!**

The pattern already has seam allowances!

The stitching is **0,7 cm** along the seams, **1 cm** in the center of the back!

When printing a pattern, specify in the printer parameters:

"Real size", "Scale 100%"

I wish you easy cutting and sewing!

Sincerely, Elena, founder of Corsetcraft Academy school